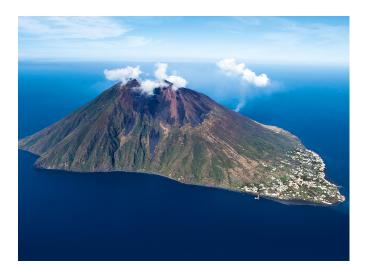

# Alicudi and Filicudi, Lipari, Milazzo, Panarea, Salina, Stromboli, Vulcano

The Aeolian Islands, thanks to its favourable geographic position, enjoy a typically Mediterranean climate.

The average temperature varies from 10°C in winter to 20-21°C in spring and autumn, while during the summer the thermometer shows temperatures between 27-38°C. Rainfall is scarce, especially in summer.

The tour by sea offers the possibility to admire landscapes formed over thousands of years and interesting scenery, deep caves, high coasts, wide bay, cliffs...

There are seven islands in this volcanic archipelago: Lipari, Vulcano, Salina, Panarea, Stromboli, Alicudi and Filicudi, each offering its own distinct atmosphere, sense of hospitality and charm. Administratively all the islands belong to the Lipari Commune, except for Salina island divided into three own Communes. When you arrive for vacation, the last thing you want to worry about is the pratical details of your stay.