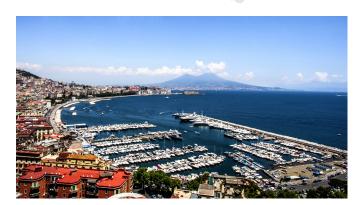

# Moorings

Berths: 110 M

Access Draft: 0,7 miles

Nearest Airport: Naples Intl 35 minutes,

Rome Intl 1 h 50' minutes

# **Facilities**

Dockage Area: 550 M

Maximum Length: 100M LOA

Maximum Draft: 11M

Fuel: Duty Free and Duty Paid available

Shore power: 220/380 v

Internet: yes Water: yes

Mooring Lines: yes