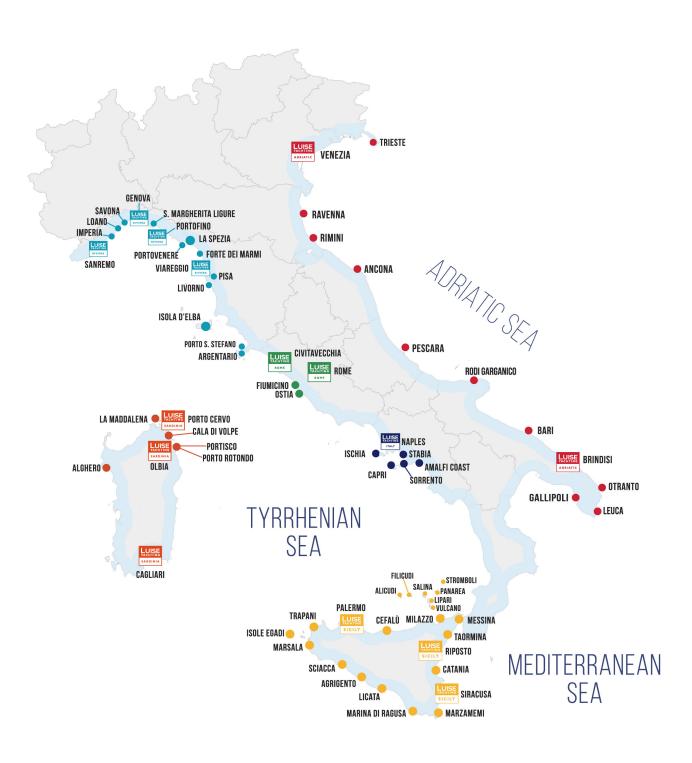

VHF channel: 9

Though based in Naples, Luise Italy' area of operation extends beyond its Neapolitan basin, Marina Molo Luise. In addition to serving the nearby tourist ports of Capri, Ischia, Stabia, Sorrento and Amalfi, we provide access to a string of other destinations spanning the entire italian coastline.

mob. +39 3357517081 email: northrome@luise.com

www.luiserome.com

Luise Riviera, a brand new office based in Sanremo and Portofino supported by the knowledge and the knowhow of the leader of the yachting industry in the Med since 1847.

# Cala Galera, Isola d'Elba, Livorno, Pisa, Porto Ercole, Porto Santo Stefano, Viareggio

Luise Riviera is the benchmark for everyone visiting the area from the Tuscan sea! With its base in Viareggio, the Italian yachting capital, TYS offers an entire range of services and assistance to yachts: from guided tours of the ship yards of yacht construction to excursions within the area of Tuscany.

# Alghero, Cagliari, Cala di Volpe, La Maddalena, Olbia, Portisco, Porto Cervo, Porto Rotondo

Luise Sardinia is a registered Maritime Agency aimed at serving the needs of Mega Yachts in the most professional manner possible. Luise Sardinia, also known as Sardinia Yacht Services, was firstly originated in 2000 in Porto Cervo, on the initiative of Renato Azara and the Luise Group. Building upon years of experience, Luise Sardinia has become one of the most reliable reference points for Worldwide Yacht Management, private owners, Captains, crew and guests cruising Sardinia. We owe our success to the excellent support given by our suppliers and dedicated staff.

# **Luise Sicily**

# **Italian Adriatic**

Luise Yachting Adriatic, based in Venice, Italy, operates throughout the entire Adriatic Sea. Full area of coverage extends along the Italian coastline. Using the experience and expertise of its partners, the company was formed to provide a complete range of high-end services to the entire yachting community.