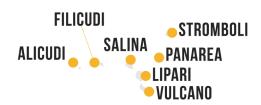

# Alicudi and Filicudi, Lipari, Milazzo, Panarea, Salina, Stromboli, Vulcano

The Aeolian Islands, thanks to its favourable geographic position, enjoy a typically Mediterranean climate.

The average temperature varies from 10°C in winter to 20-21°C in spring and autumn, while during the summer the thermometer shows temperatures between 27-38°C. Rainfall is scarce, especially in summer.

The tour by sea offers the possibility to admire landscapes formed over thousands of years and interesting scenery, deep caves, high coasts, wide bay, cliffs...

There are seven islands in this volcanic archipelago: Lipari, Vulcano, Salina, Panarea, Stromboli, Alicudi and Filicudi, each offering its own distinct atmosphere, sense of hospitality and charm. Administratively all the islands belong to the Lipari Commune, except for Salina island divided into three own Communes. When you arrive for vacation, the last thing you want to worry about is the pratical details of your stay.