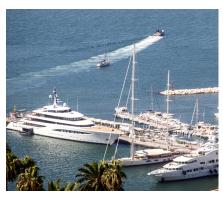

# Walking distance to the glamorous shopping district, top class restaurants, trendiest bars

The Marina Molo Luise is located in Naples, in the center of the Mediterranean Sea, a little more than a day's cruise from Cote d'Azur and Greece.

A strategic position for cruisers and large yachts to berth in this splendid part of the world. Here dutyfree or duty-paid bunkering is available, along with the expert services provided by Luise Yachting Italy.

The Marina Molo Luise is approximately 35 minutes driving distance from Napoli Capodichino International Airport. Situated in the city center and near Pompeii, Herculaneum and Vesuvius area, this is a must see cultural destination and one of the most visited areas in all of Europe. The islands of Capri and Ischia, along with Sorrento and the famed Amalfi coast, are a short 18 miles away.