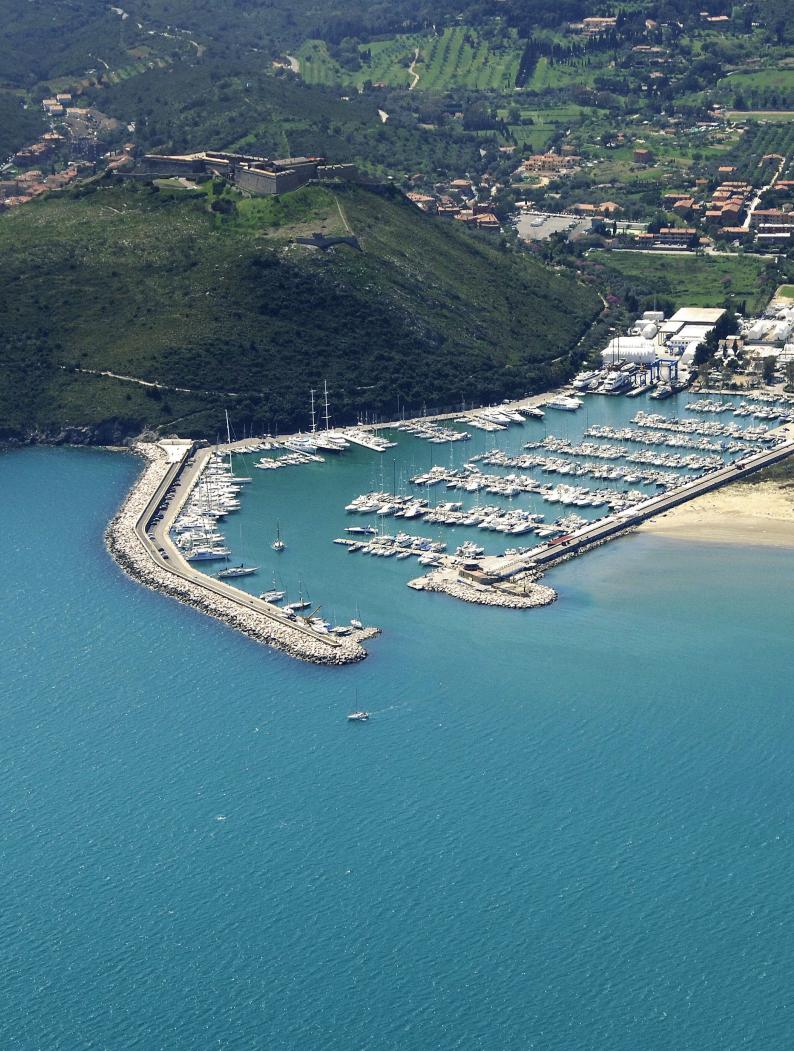

# Walking distance to the glamorous shopping district, top class restaurants, trendiest bars

The Marina Molo Luise is located in Naples, in the center of the Mediterranean Sea, a little more than a day's cruise from Cote d'Azur and Greece.

A strategic position for cruisers and large yachts to berth in this splendid part of the world. Here dutyfree or duty-paid bunkering is available, along with the expert services provided by Luise Yachting Italy.

The Marina Molo Luise is approximately 35 minutes driving distance from Napoli Capodichino International Airport. Situated in the city center and near Pompeii, Herculaneum and Vesuvius area, this is a must see cultural destination and one of the most visited areas in all of Europe. The islands of Capri and Ischia, along with Sorrento and the famed Amalfi coast, are a short 18 miles away.