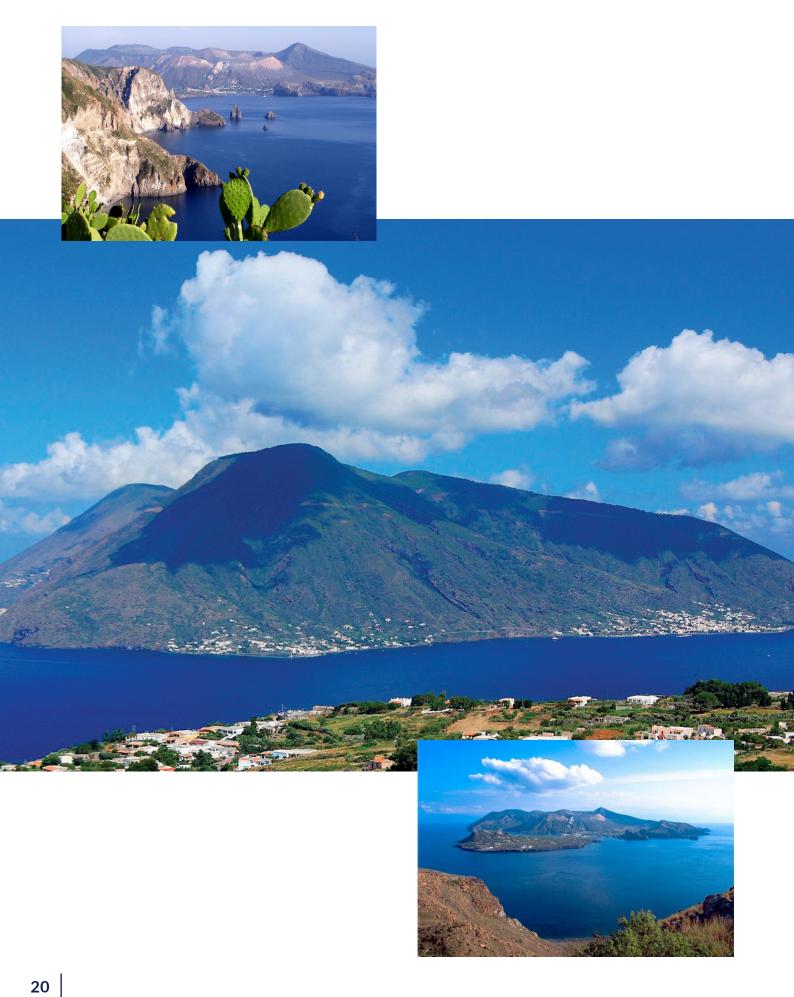

# Alicudi and Filicudi, Lipari, Milazzo, Panarea, Salina, Stromboli, Vulcano

The Aeolian Islands, thanks to its favourable geographic position, enjoy a typically Mediterranean climate.

The average temperature varies from 10°C in winter to 20-21°C in spring and autumn, while during the summer the thermometer shows temperatures between 27-38°C. Rainfall is scarce, especially in summer.

The tour by sea offers the possibility to admire landscapes formed over thousands of years and interesting scenery, deep caves, high coasts, wide bay, cliffs...

There are seven islands in this volcanic archipelago: Lipari, Vulcano, Salina, Panarea, Stromboli, Alicudi and Filicudi, each offering its own distinct atmosphere, sense of hospitality and charm. Administratively all the islands belong to the Lipari Commune, except for Salina island divided into three own Communes. When you arrive for vacation, the last thing you want to worry about is the pratical details of your stay.